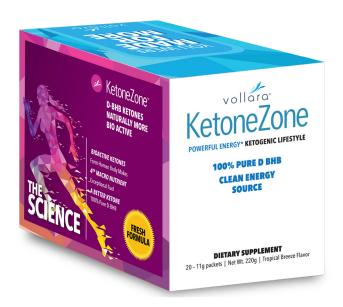

# KetoneZone

KetoneZone helps you achieve nutritional ketosis, which can increase energy, improve mental clarity, enhance your metabolism, boost your mood, help you get more restful sleep, and assist with weight management.

#### **FEATURES**

- 100% pure D-BHB
- Bio-identical to ketone created naturally by your body
- On-the-go doses
- Easy to share
- Nutritional ketosis achieved in hours, not days
- The only ketone formula with 100% pure D-BHB on the label

#### WHAT KETONEZONE PROVIDES

Vollara's exclusive KetoneZone uses 100% pure D-BHB (Beta Hydroxy butyrate, the natural form of ketones) making it the only ketone formula that has 100% pure D-BHB on the label. This is the exact form of ketone your body naturally produces, recognizes and easily utilizes for healthy energy and increased metabolism fuel.